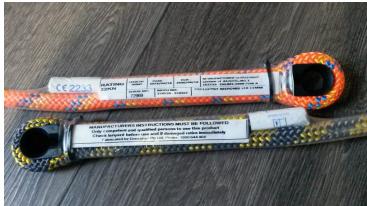

## **FEATURES AND BENEFITS**

- Factory sewn eye with HD thimble termination one end
- Fully labelled inc individual serial number & date of manufacture
- Available in a range of mixed colours & multiple lengths
- Polyester Jacket/Nylon Core
- Can be used in both industrial & rigging applications
- Suitable for use in Roof & Rescue Kits
- Made in accordance with
  - o CE, EN 1891 Type A