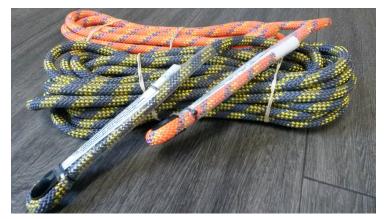

## PRE-SEWN RESPONSE LSK STATIC ROPE HANKS

## **FEATURES AND BENEFITS**

- Factory sewn eye with HD thimble termination one end
- Fully labelled inc individual serial number & date of manufacture
- Available in a range of mixed colours & multiple lengths
- Polyester Jacket/Nylon Core
- Can be used in both industrial & rigging applications
- Suitable for use in Roof & Rescue Kits
- Made in accordance with
  - o CE, EN 1891 Type A